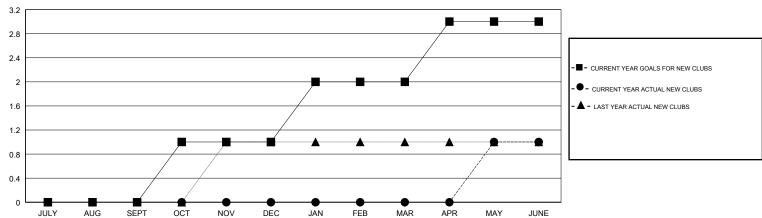

# LOCATION CALIFORNIA

| G | M | Ţ | C |
|---|---|---|---|
|   |   |   |   |

| Clubs         |               | Members   |               |               |                           |                         |                                                    |
|---------------|---------------|-----------|---------------|---------------|---------------------------|-------------------------|----------------------------------------------------|
|               | RESULTS FOR   | 2017-2018 |               |               | RESULTS F                 | FOR 2017-2018           |                                                    |
| QUARTER       | NEW CLUB GOAL | NEW CLUBS | DROPPED CLUBS | QUARTER       | MEMBER GROWTH NET<br>GOAL | MEMBER GROWTH<br>ACTUAL | DROPPED<br>MEMBERS ACTUAL<br>(including transfers) |
| JULY/AUG/SEPT | 0             | 0         | 0             | JULY/AUG/SEPT | -20                       | 56                      | 67                                                 |
| OCT/NOV/DEC   | 1             | 0         | 2             | OCT/NOV/DEC   | 40                        | 30                      | 93                                                 |
| JAN/FEB/MAR   | 1             | 0         | 0             | JAN/FEB/MAR   | 30                        | 35                      | 66                                                 |
| APR/MAY/JUNE  | 1             | 1         | 0             | APR/MAY/JUNE  | 30                        | 87                      | 95                                                 |