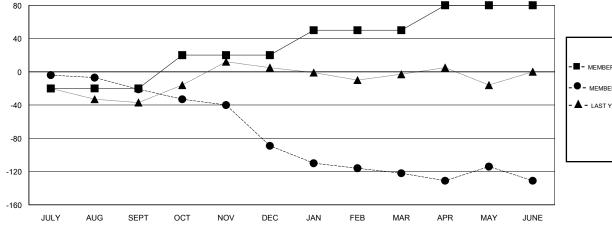

# LOCATION CALIFORNIA

| G | M | Ţ | C |
|---|---|---|---|
|   |   |   |   |

| Clubs         |               | Members   |               |               |                           |                         |                                                    |
|---------------|---------------|-----------|---------------|---------------|---------------------------|-------------------------|----------------------------------------------------|
|               | RESULTS FOR   | 2017-2018 |               |               | RESULTS F                 | FOR 2017-2018           |                                                    |
| QUARTER       | NEW CLUB GOAL | NEW CLUBS | DROPPED CLUBS | QUARTER       | MEMBER GROWTH NET<br>GOAL | MEMBER GROWTH<br>ACTUAL | DROPPED<br>MEMBERS ACTUAL<br>(including transfers) |
| JULY/AUG/SEPT | 0             | 0         | 0             | JULY/AUG/SEPT | -20                       | 56                      | 67                                                 |
| OCT/NOV/DEC   | 1             | 0         | 2             | OCT/NOV/DEC   | 40                        | 30                      | 93                                                 |
| JAN/FEB/MAR   | 1             | 0         | 0             | JAN/FEB/MAR   | 30                        | 35                      | 66                                                 |
| APR/MAY/JUNE  | 1             | 1         | 0             | APR/MAY/JUNE  | 30                        | 87                      | 95                                                 |

#### GOALS AND ACTUAL NEW CLUBS CUMULATIVE

| -■- MEMBER GROWTH NET GOAL        |  |
|-----------------------------------|--|
| - ● - MEMBER GROWTH ACTUAL        |  |
| - ▲ - LAST YEAR MEMBERSHIP ACTUAL |  |
|                                   |  |
|                                   |  |
|                                   |  |